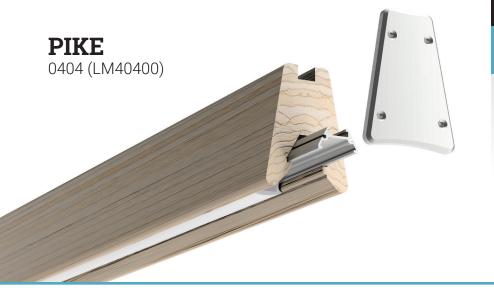

### **Wood Series**

Dimensional drawing

**Go for the warmth of the natural essence of wood**. Liven up your spaces with our ecological lighting fixtures made of recycled wood from Quebec. Choose the **PIKE** and use the ceiling canopy of our 7900 series to give it style.

# **PIKE**

#### **Features**

- Designed to give a uniform light without hot spots\* with an optiflex lens and a strip or PCB of 120 LEDs per meter or more.
- Custom length by sections of 2 to 144 inches (3.6m).
- Application guide for 10mm (3/8-inch) LED strip or less.
- The insert is made of ALCOA aluminum alloy 6063 T-5 increasing heat dissipation.
- · Available in natural or oiled finishes or with custom shades and types of wood.