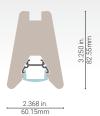

# **Wood Series**

| Custom length by sections of 2 to 144 inches (3.6m).  PIKE wood enclosure 9947 (IM22960-7)  PIKE Stainless Steel 0414 (LM40414)  PIKE Wood Suspension 2-Kit  9000 Clear 9947 (IM22960-7)  9000 Optiliex 9941 (LM4290-1)  9000 Optiliex 9943 (LM22960-3) | PROFILE                            | LENSES                            | ENDCAPS                              | BRACKETS                             | ACCESSORIES                            | LENGTH               |
|---------------------------------------------------------------------------------------------------------------------------------------------------------------------------------------------------------------------------------------------------------|------------------------------------|-----------------------------------|--------------------------------------|--------------------------------------|----------------------------------------|----------------------|
| 9000 Opal<br>9543 (LM22960-3)                                                                                                                                                                                                                           | PIKE wood enclosure 0404 (LM40400) | 9000 Clear<br>9547 (LM22960-7)    | PIKE, Stainless Steel 0414 (LM40414) | Wood Suspension 2-Kit 9009 (LM49009) | Heatsink Insert, Alu<br>0499 (LM40499) | sections of 2 to 144 |
|                                                                                                                                                                                                                                                         |                                    | 9000 Optiflex<br>9541 (LM22960-1) |                                      |                                      |                                        |                      |
| 0404                                                                                                                                                                                                                                                    |                                    | 9000 Opal<br>9543 (LM22960-3)     |                                      |                                      |                                        |                      |
| PROFILE LENS ENDCAPS BRACKETS ACCESSORIES LENGTH                                                                                                                                                                                                        |                                    |                                   |                                      |                                      |                                        |                      |